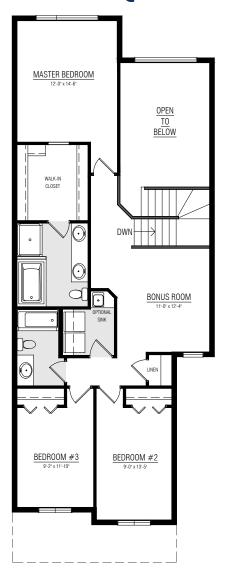

# THOMAS I



2035 SQ.FT.



3 BEDROOMS



2.5 BATHROOMS



## MAIN FLOOR **923 SQ.FT.**



## UPPER FLOOR **1112 SQ.FT.**



### OTHER **ELEVATIONS**

#### HERITAGE MODERN



#### TRADITIONAL FARMHOUSE



#### TUDOR





Copyright © Lincolnberg Master Builder, 2020. Revised May 3, 2021 3:52 PM. This plan is the property of Lincolnberg Master Builder. Floorplans, specifications and dimensions shown are approximate, and are subject to change without notice. All rights reserved, including the right to reproduction in whole or in part. Rendering(s) are artist concept only. E. & O.E.

### **THOMAS I OPTIONS**





### **THOMAS I OPTIONS**





### **THOMAS I OPTIONS**

## DEVELOPMENT Fig. 20 FT

## BASEMENT SUITE DEVELOPMENT 675 SQ. FT.