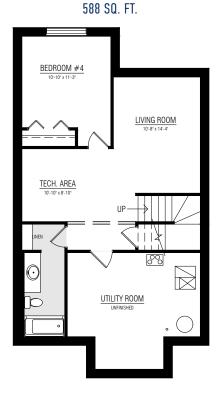

# THOMAS I



2035 SQ.FT.



3 BEDROOMS



2.5 BATHROOMS



## MAIN FLOOR **923 SQ.FT.**



## UPPER FLOOR **1112 SQ.FT.**



### OTHER **ELEVATIONS**

#### HERITAGE MODERN



#### TRADITIONAL FARMHOUSE



#### TUDOR





Copyright © Lincolnberg Master Builder, 2020. Revised May 3, 2021 3:52 PM. This plan is the property of Lincolnberg Master Builder. Floorplans, specifications and dimensions shown are approximate, and are subject to change without notice. All rights reserved, including the right to reproduction in whole or in part. Rendering(s) are artist concept only. E. & O.E.

### **THOMAS I OPTIONS**





### **THOMAS I OPTIONS**





### **THOMAS I OPTIONS**

## DEVELOPMENT Fig. 20 FT

## BASEMENT SUITE DEVELOPMENT 675 SQ. FT.