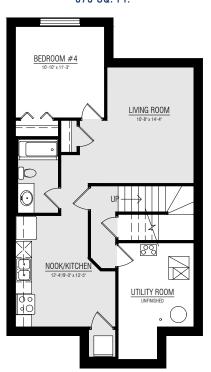

# THOMAS I



2035 SQ.FT.



3 BEDROOMS



2.5 BATHROOMS



## MAIN FLOOR **923 SQ.FT.**



## UPPER FLOOR **1112 SQ.FT.**



### OTHER **ELEVATIONS**

#### HERITAGE MODERN



#### TRADITIONAL FARMHOUSE



#### TUDOR





Copyright © Lincolnberg Master Builder, 2020. Revised May 3, 2021 3:52 PM. This plan is the property of Lincolnberg Master Builder. Floorplans, specifications and dimensions shown are approximate, and are subject to change without notice. All rights reserved, including the right to reproduction in whole or in part. Rendering(s) are artist concept only. E. & O.E.

### **THOMAS I OPTIONS**





### **THOMAS I OPTIONS**





### **THOMAS I OPTIONS**

## DEVELOPMENT Fig. 20 FT

## BASEMENT SUITE DEVELOPMENT 675 SQ. FT.