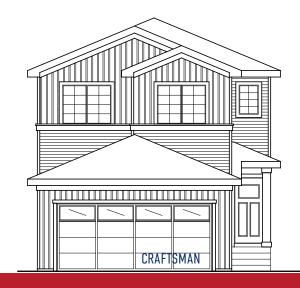

# THOMAS I



2035 SQ.FT.



3 BEDROOMS



2.5 BATHROOMS



## MAIN FLOOR **923 SQ.FT.**



## UPPER FLOOR **1112 SQ.FT.**



### OTHER **ELEVATIONS**

#### HERITAGE MODERN



#### TRADITIONAL FARMHOUSE



#### TUDOR





Copyright © Lincolnberg Master Builder, 2020. Revised May 3, 2021 3:52 PM. This plan is the property of Lincolnberg Master Builder. Floorplans, specifications and dimensions shown are approximate, and are subject to change without notice. All rights reserved, including the right to reproduction in whole or in part. Rendering(s) are artist concept only. E. & O.E.

### **THOMAS I OPTIONS**





### **THOMAS I OPTIONS**





### **THOMAS I OPTIONS**

## DEVELOPMENT Fig. 20 FT

## BASEMENT SUITE DEVELOPMENT 675 SQ. FT.