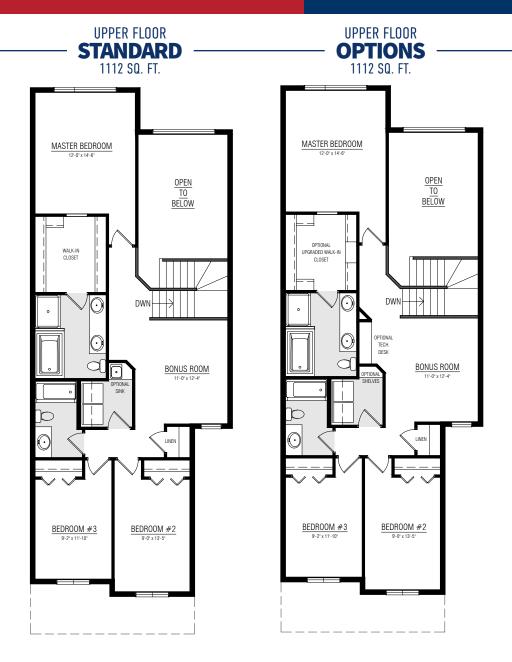

# THOMAS I



2035 SQ.FT.



3 BEDROOMS



2.5 BATHROOMS



## MAIN FLOOR **923 SQ.FT.**



## UPPER FLOOR **1112 SQ.FT.**



### OTHER **ELEVATIONS**

#### HERITAGE MODERN



#### TRADITIONAL FARMHOUSE



#### TUDOR





Copyright © Lincolnberg Master Builder, 2020. Revised May 3, 2021 3:52 PM. This plan is the property of Lincolnberg Master Builder. Floorplans, specifications and dimensions shown are approximate, and are subject to change without notice. All rights reserved, including the right to reproduction in whole or in part. Rendering(s) are artist concept only. E. & O.E.

### **THOMAS I OPTIONS**





### **THOMAS I OPTIONS**





### **THOMAS I OPTIONS**

## DEVELOPMENT Fig. 20 FT

## BASEMENT SUITE DEVELOPMENT 675 SQ. FT.