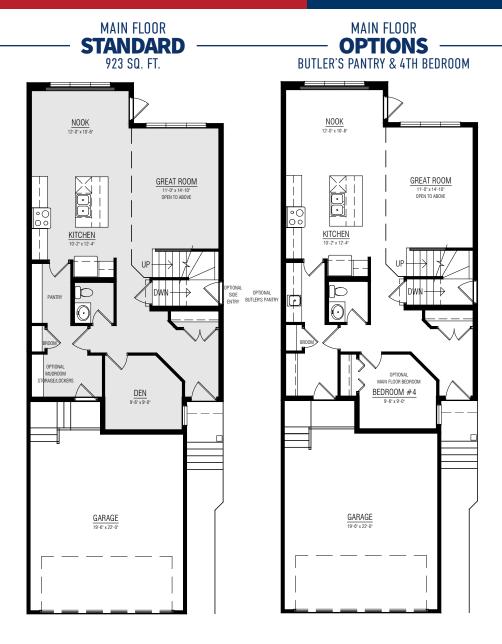

# THOMAS I



2035 SQ.FT.



3 BEDROOMS



2.5 BATHROOMS



## MAIN FLOOR **923 SQ.FT.**



## UPPER FLOOR **1112 SQ.FT.**



### OTHER **ELEVATIONS**

#### HERITAGE MODERN



#### TRADITIONAL FARMHOUSE



#### TUDOR





Copyright © Lincolnberg Master Builder, 2020. Revised May 3, 2021 3:52 PM. This plan is the property of Lincolnberg Master Builder. Floorplans, specifications and dimensions shown are approximate, and are subject to change without notice. All rights reserved, including the right to reproduction in whole or in part. Rendering(s) are artist concept only. E. & O.E.

### **THOMAS I OPTIONS**





### **THOMAS I OPTIONS**





### **THOMAS I OPTIONS**

## DEVELOPMENT Fig. 20 FT

## BASEMENT SUITE DEVELOPMENT 675 SQ. FT.