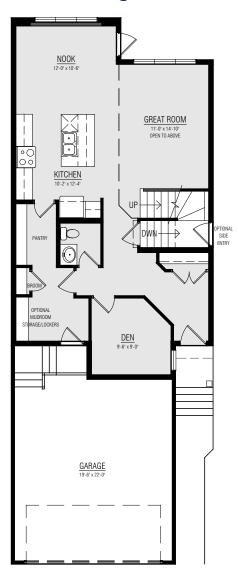

# THOMAS I



2035 SQ.FT.



3 BEDROOMS



2.5 BATHROOMS



## MAIN FLOOR **923 SQ.FT.**



## UPPER FLOOR **1112 SQ.FT.**



### OTHER **ELEVATIONS**

#### HERITAGE MODERN



#### TRADITIONAL FARMHOUSE



#### TUDOR





Copyright © Lincolnberg Master Builder, 2020. Revised May 3, 2021 3:52 PM. This plan is the property of Lincolnberg Master Builder. Floorplans, specifications and dimensions shown are approximate, and are subject to change without notice. All rights reserved, including the right to reproduction in whole or in part. Rendering(s) are artist concept only. E. & O.E.

### **THOMAS I OPTIONS**





### **THOMAS I OPTIONS**





### **THOMAS I OPTIONS**

## DEVELOPMENT Fig. 20 FT

## BASEMENT SUITE DEVELOPMENT 675 SQ. FT.