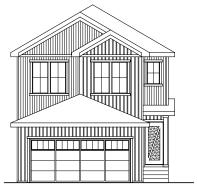

# THOMAS I

2035 SQ.FT.

3 BEDROOMS

2.5 BATHROOMS

### OTHER **ELEVATIONS**

#### HERITAGE MODERN